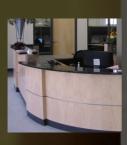

# THE ULTIMATE WEB SPRAY CONTACT ADHESIVE

Call it tough. TensorGrip® L12 is made for the job. Designed to instantly grab a permanent hold even in situations where there's a lot of tension on the adhesive. L12 does its best work on curved surfaces (bender board/flexible plywood) and the wood buildups used under solid surface counter tops.