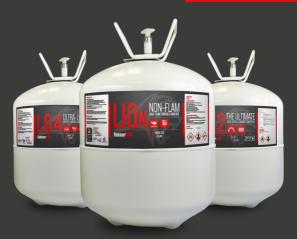

## NON-FLAM HIGH-TEMP CONTACT ADHESIVE

#### Your trusty companion.

TensorGrip® L10N is your work horse, working long and hard to please you whenever you're doing standard laminate and general bonding. The finished product will be excellent, built to last. Not only that, but also avoid shop fires with the Zero-Flam™ Technology of TensorGrip® L10N. Plus L10N is GREENGUARD Gold Certified!

# THE ULTIMATE WEB SPRAY CONTACT ADHESIVE

Call it tough. TensorGrip® L12 is made for the job. Designed to instantly grab a permanent hold even in situations where there's a lot of tension on the adhesive. L12 does its best work on curved surfaces (bender board/flexible plywood) and the wood buildups used under solid surface counter tops.