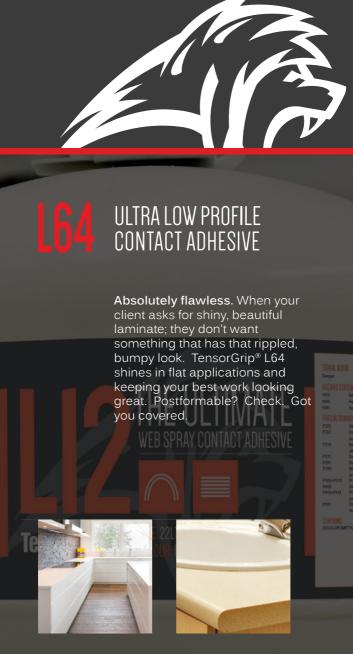

## SIMPLE SOLUTIONS





## NON-FLAM HIGH-TEMP CONTACT ADHESIVE

#### Your trusty companion.

TensorGrip® L10N is your work horse, working long and hard to please you whenever you're doing standard laminate and general bonding. The finished product will be excellent, built to last. Not only that, but also avoid shop fires with the Zero-Flam™ Technology of TensorGrip® L10N. Plus L10N is GREENGUARD Gold Certified!



















# THE ULTIMATE WEB SPRAY CONTACT ADHESIVE

Call it tough. TensorGrip® L12 is made for the job. Designed to instantly grab a permanent hold even in situations where there's a lot of tension on the adhesive. L12 does its best work on curved surfaces (bender board/flexible plywood) and the wood buildups used under solid surface counter tops.



















High Gloss/ Definition Laminate



Postforming