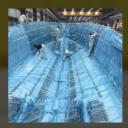

#### TensorGrip® M31 is designed

specifically for marine infusion molding to overcome the problems normally associated with using other types of adhesives, such as bonding failure, resin blockage and surface defects in the finished product. Formulated for superior results when used with polyester, vinyl ester and styrene resins in the infusion molding process.