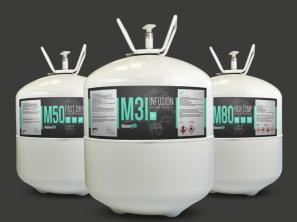

#### **N31 INFUSION** MOLDING ADHESIVE - HIGH STRENGTH

#### TensorGrip® M31 is designed

specifically for marine infusion molding to overcome the problems normally associated with using other types of adhesives, such as bonding failure, resin blockage and surface defects in the finished product. Formulated for superior results when used with polyester, vinyl ester and styrene resins in the infusion molding process.

#### M50 FAST DRY PRESSURE SENSITIVE ADHESIVE

TensorGrip® M50 is designed especially for marine seating, upholstered areas and interior boat walls and wall coverings. This industrial strength and aggressive fast-drying pressure sensitive adhesive is weather resistant to both heat and water, provides a lasting tack that holds up to rigorous use and can also provide excellent grip for porous materials.

#### M80 HIGHTEMP SPRAY CONTACT ADHESIVE

#### TensorGrip<sup>®</sup> M80 sets the

standard as a multi-purpose marine adhesive for interior boat outfitting. This high performance, high-temp spray contact adhesive is formulated for a variety of marine applications and even bonds with a variety of the highest-class materials used in high-end yachts.