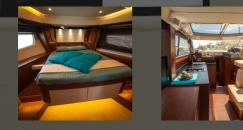

#### M50 FAST DRY PRESSURE SENSITIVE ADHESIVE

TensorGrip® M50 is designed especially for marine seating, upholstered areas and interior boat walls and wall coverings. This industrial strength and aggressive fast-drying pressure sensitive adhesive is weather resistant to both heat and water, provides a lasting tack that holds up to rigorous use and can also provide excellent grip for porous materials.

#### TensorGrip<sup>®</sup> M80 sets the

standard as a multi-purpose marine adhesive for interior boat outfitting. This high performance, high-temp spray contact adhesive is formulated for a variety of marine applications and even bonds with a variety of the highest-class materials used in high-end yachts.